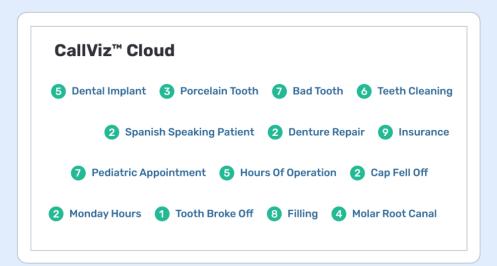

The Patient Journey - Enhanced by AI

The Patient Journey - Enhanced by AI

Patients find dental practices through online searches via Google, Social, and Websites.

**Keywords** detected from Patient Prism AI guide marketing campaigns and SEO strategies to attract high-value patients.