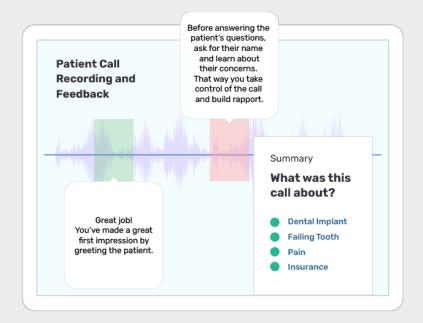

## The Patient Journey - Enhanced by AI

Patient Prism evaluates new patient calls and **alerts your team within 20 minutes** of a potential patient who did not schedule.

Use AI and call coach feedback to learn the art of call conversion and callbacks.

## The Patient Journey - Enhanced by AI

Patient Prism coaches your front desk team to rave about the doctor's and hygienist's expertise and compassion.