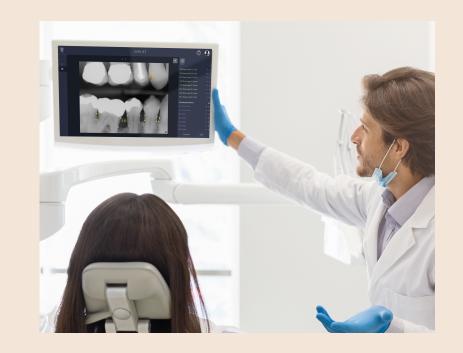

## Patients enter the operatory feeling confident

the dentist and hygienist will appropriately address their concerns in a caring way.

The Patient Journey - Enhanced by AI

Overjet's clinical intelligence platform analyzes radiographs in real-time to detect pathologies.

You and your patients have the assurance that you are **not missing conditions** requiring periodontal and restorative treatment.

The Patient Journey - Enhanced by AI

Trust in your diagnostic workup and treatment recommendations escalates when you discuss the findings of Overjet's AI and patients see **scaled images of the oral health problems** in need of treatment.