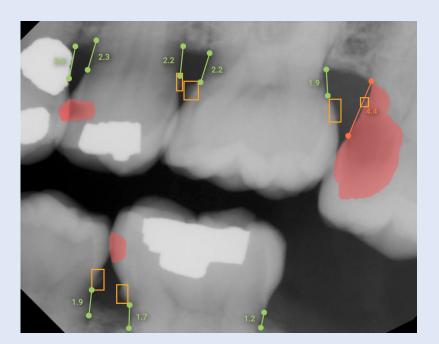

## Patients enter the operatory feeling confident

the dentist and hygienist will appropriately address their concerns in a caring way.

The Patient Journey - Enhanced by AI

Overjet's clinical intelligence platform analyzes radiographs in real-time to detect pathologies.

You and your patients have the assurance that you are **not missing conditions** requiring periodontal and restorative treatment.

The Patient Journey - Enhanced by AI

Trust in your diagnostic workup and treatment recommendations escalates when you discuss the findings of Overjet's AI and patients see **scaled images of the oral health problems** in need of treatment.