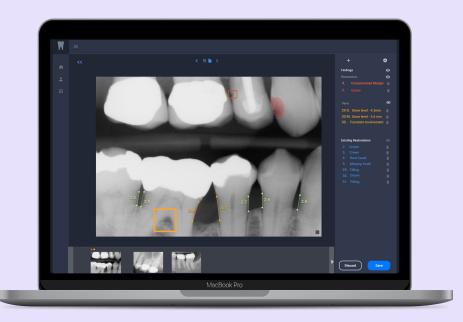

## Patients enter the operatory feeling confident

the dentist and hygienist will appropriately address their concerns in a caring way.

The Patient Journey - Enhanced by AI

Overjet's clinical intelligence platform analyzes radiographs in real-time to detect pathologies.

You and your patients have the assurance that you are **not missing conditions** requiring periodontal and restorative treatment.

The Patient Journey - Enhanced by AI

Trust in your diagnostic workup and treatment recommendations escalates when you discuss the findings of Overjet's AI and patients see **scaled images of the oral health problems** in need of treatment.